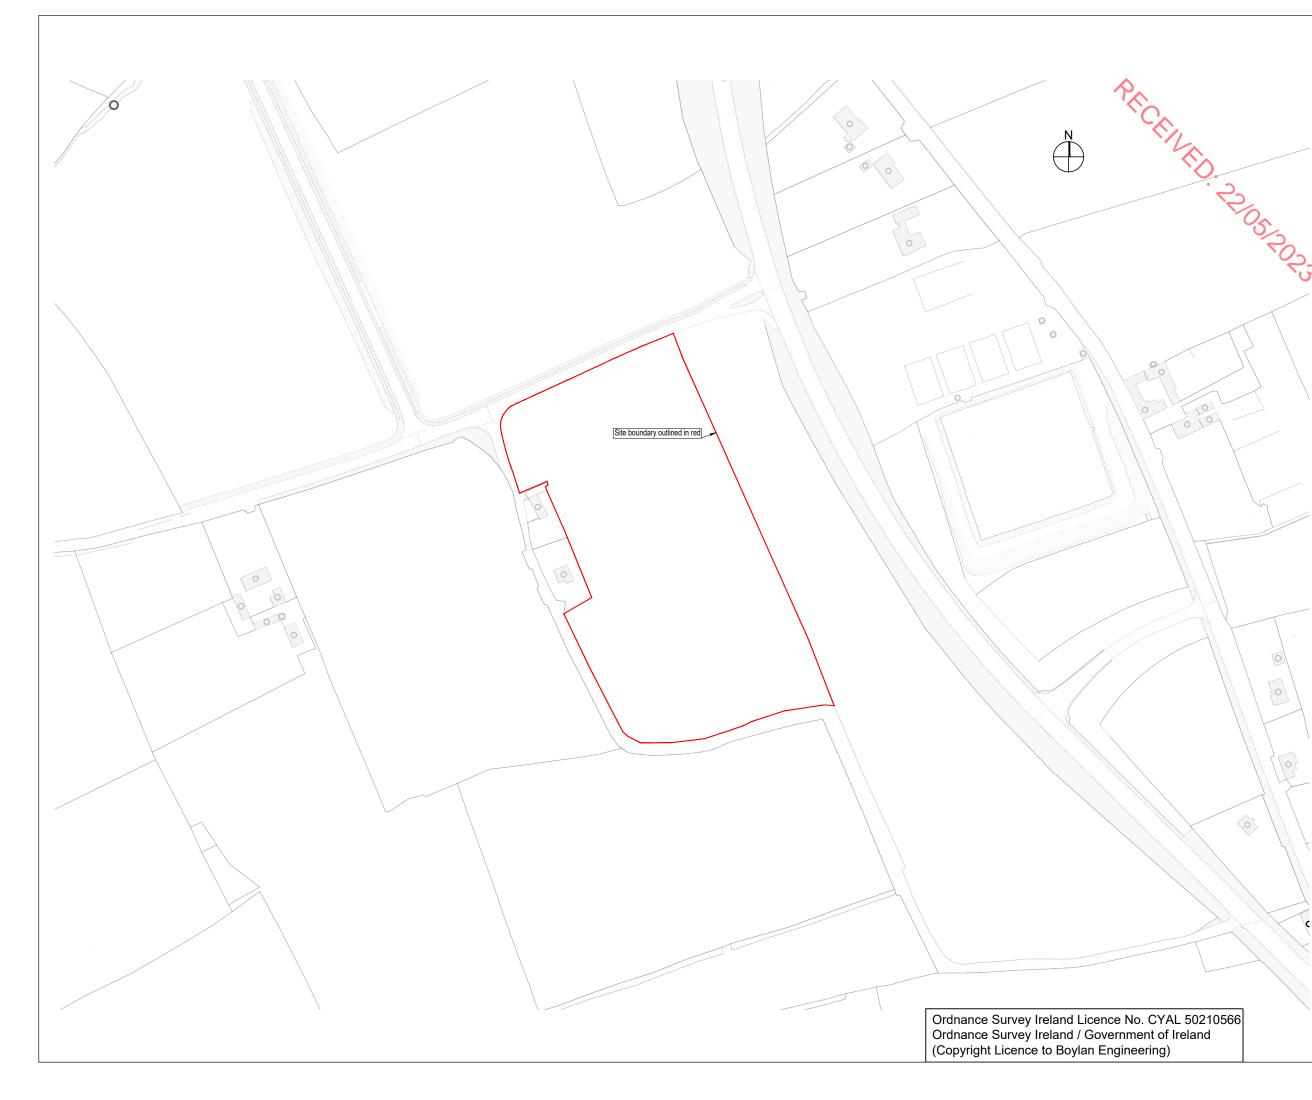

Yours faithfully,

'Boylan Consulting is a trading name of 'Boylan Engineering & Environmental Ltd.' Registered address: Leitrim, Mullagh, Co. Cavan. Company Reg. No. 572749, VAT No. 3396849JH. Company Director: Cathal Boylan

## Appendix 1 – Site Location Map

|                                          | Please Note<br>Do not scale from drawing.<br>All dimensions should be verified on site before construction and any<br>discrepancies found brought to the attention of the Engineer. |              |                   |               |
|------------------------------------------|-------------------------------------------------------------------------------------------------------------------------------------------------------------------------------------|--------------|-------------------|---------------|
|                                          | All drawings remain the property of Boylan Engineering, permission must be<br>sought to copy any drawing or section of the drawing.                                                 |              |                   |               |
|                                          | NOTES / LEGEND                                                                                                                                                                      |              |                   |               |
|                                          | ITM Centre Point Co-ordinates:<br>East: 706788 North: 777309                                                                                                                        |              |                   |               |
| 35 RO23                                  |                                                                                                                                                                                     | LEGI         | <u>END:</u>       |               |
| .0                                       | -                                                                                                                                                                                   |              | \$                | Site Boundary |
|                                          |                                                                                                                                                                                     |              |                   |               |
|                                          |                                                                                                                                                                                     |              |                   |               |
|                                          |                                                                                                                                                                                     |              |                   |               |
| 0                                        | r                                                                                                                                                                                   |              |                   |               |
|                                          | P1 30.11.22                                                                                                                                                                         | CORRECT SITE |                   |               |
| 0                                        | P0 08.07.22                                                                                                                                                                         | ISSUED TO CC | NSULTANTS         |               |
| $ \left  \right  $                       | Client: Hibernia Steel<br>Project: Proposed Galvanising Plant at<br>Mell,<br>Drogheda,<br>Co. Louth                                                                                 |              |                   |               |
|                                          |                                                                                                                                                                                     |              |                   |               |
|                                          | Main St., Mullagh, Kells, Co. Meath.<br>Phone: 046 - 928 6000<br>Email: info@BoylanConsulting.ie<br>Website: www.BoylanConsulting.ie                                                |              |                   |               |
| e la | Drawn By                                                                                                                                                                            |              | Approved By       |               |
| 4//2                                     | A. Goncalves                                                                                                                                                                        |              | C. Boylan         |               |
|                                          | Drawing No.                                                                                                                                                                         |              | Drawing Name      |               |
|                                          | C216-DR-BCON-CE-005                                                                                                                                                                 |              | Site Location Map |               |
|                                          | Date                                                                                                                                                                                | Scale        |                   | Rev.          |
|                                          | 08/07/2022 1:2,50                                                                                                                                                                   |              | ) @ A3            | P1            |